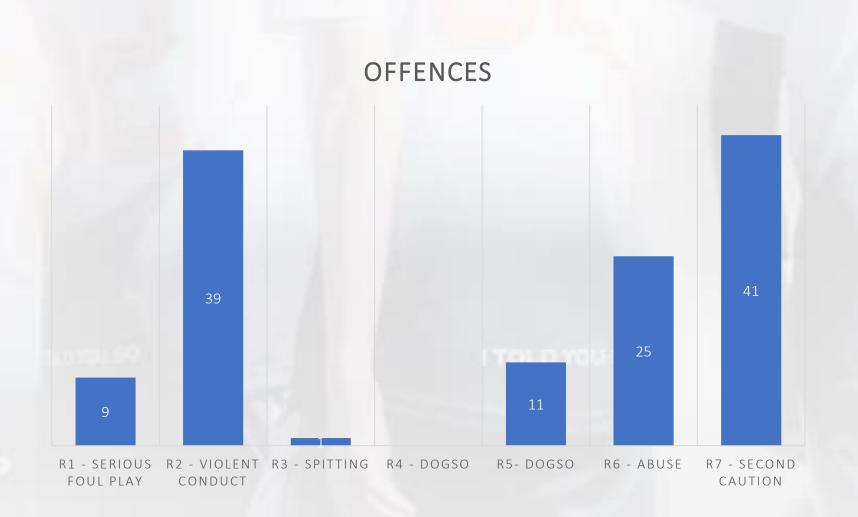

## Judiciary Report 8 August 2022













































#### **Total reds issued**



Data as at Aug 8<sup>th</sup> Total cards = 126

#### **Offence count**



#### Club red count



## Club team count (U12 and up)



## Reds per team (U12 and up)



## **Competition red count**



## **Teams per competition**



Team numbers drawn from grading and nominations data

## Reds per team per competition



Data as at Aug 28<sup>th</sup> Total cards = 126

## **Tribunals**

| GPT  | Club               | Team      | Incident                         | Туре | GPT | Determination                                                                           | Status |
|------|--------------------|-----------|----------------------------------|------|-----|-----------------------------------------------------------------------------------------|--------|
| 2201 | Sydney Coolong     | Member    | Dual registration, forging of ID | GPT  | Yes | 12 month suspensi