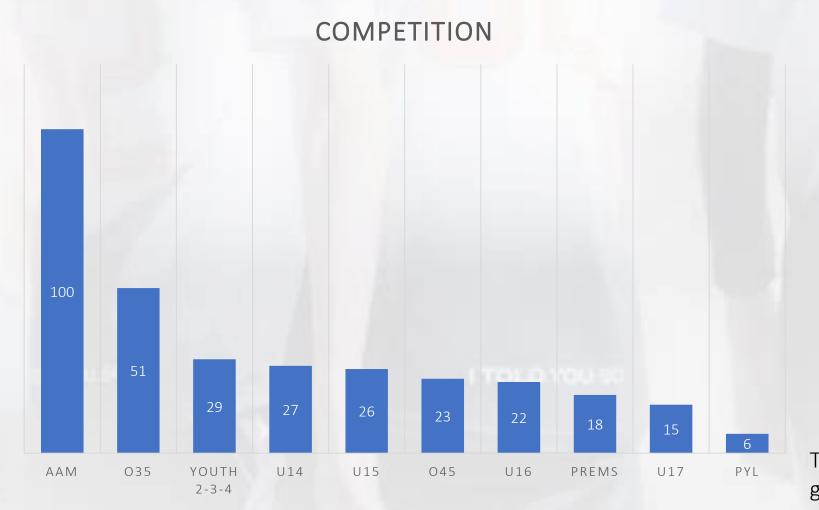

## **Teams per competition**

Team numbers drawn from grading and nominations data