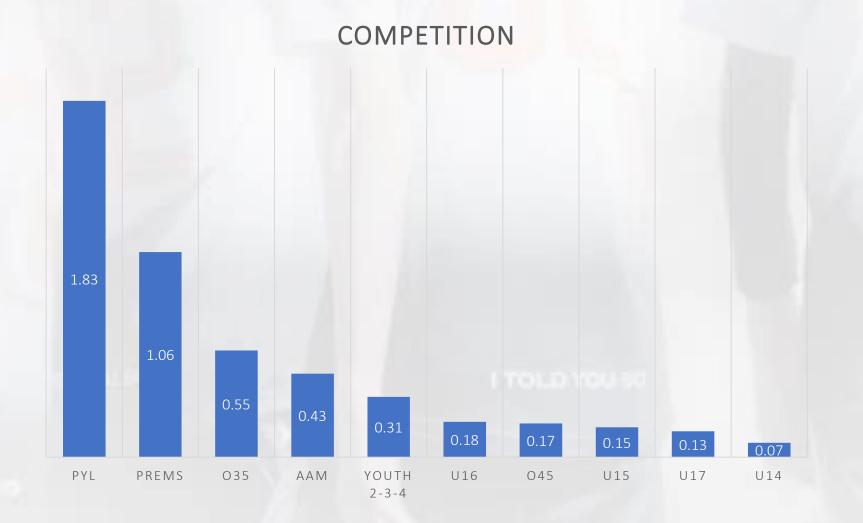

## Judiciary Report 8 August 2022













































#### **Total reds issued**



Data as at Aug 8<sup>th</sup> Total cards = 126

#### **Offence count**



#### Club red count



## Club team count (U12 and up)



## Reds per team (U12 and up)



## **Competition red count**



## **Teams per competition**



Team numbers drawn from grading and nominations data

## Reds per team per competition



Data as at Aug 28<sup>th</sup> Total cards = 126

## **Tribunals**

| GPT  | Club               | Team      | Incident                         | Туре | GPT | Determination                                                                           | Status |
|------|--------------------|-----------|----------------------------------|------|-----|-----------------------------------------------------------------------------------------|--------|
| 2201 | Sydney Coolong     | Member    | Dual registration, forging of ID | GPT  | Yes | 12 month suspension FAFA, permission to referee granted on provisos                     | Closed |
| 2202 | Winston Hills      | WPL       | Refused to take to field         | GPT  | Yes | 2 fixtures, suspended on proviso of good<br>behaviour. \$1500 club bond