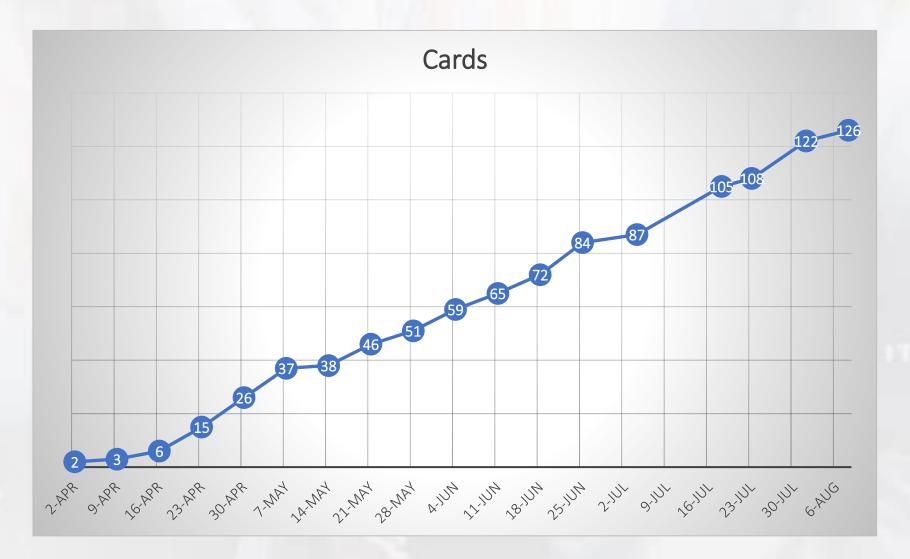

## Judiciary Report 8 August 2022













































#### **Total reds issued**



Data as at Aug 8<sup>th</sup> Total cards = 126

#### **Offence count**



#### Club red count



## Club team count (U12 and up)



## Reds per team (U12 and up)



## **Competition red count**



## **Teams per competition**



Team numbers drawn from grading and nominations data

## Reds per team per competition



Data as at Aug 28<sup>th</sup> Total cards = 126

## **Tribunals**

| GPT  | Club               | Team      | Incident                         | Туре | GPT | Determination                                                                           | Status |
|------|--------------------|-----------|----------------------------------|------|-----|-----------------------------------------------------------------------------------------|--------|
| 2201 | Sydney Coolong     | Me