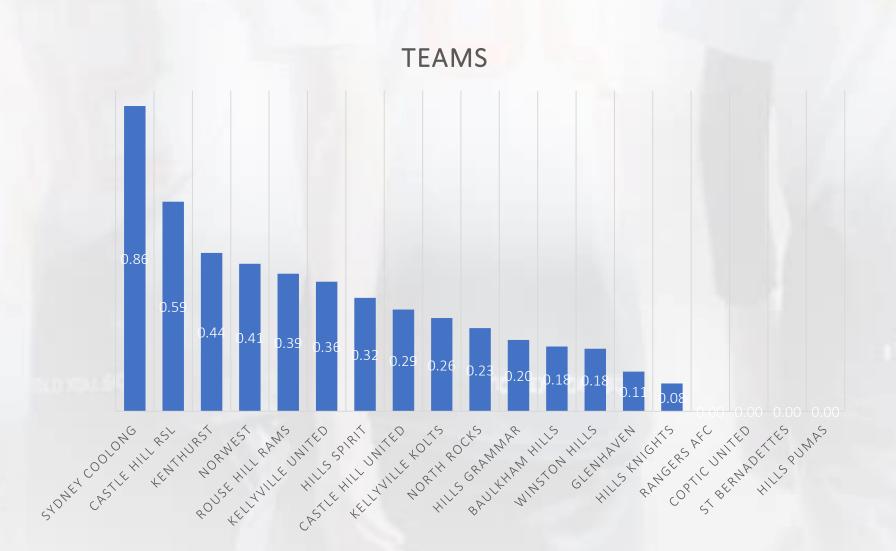

## Judiciary Report 8 August 2022













































#### **Total reds issued**



Data as at Aug 8<sup>th</sup> Total cards = 126

#### **Offence count**



#### Club red count



## Club team count (U12 and up)



## Reds per team (U12 and up)



## **Competition red count**



## **Teams per competition**



Team numbers drawn from grading and nominations data

## Reds per team per competition



Data as at Aug 28<sup>th</sup> Total cards = 126

## **Tribunals**

| GPT  | Club               | Team      | Incident                         | Туре | GPT | Determination                                                                           | Status |
|------|--------------------|-----------|----------------------------------|------|-----|-----------------------------------------------------------------------------------------|--------|
| 2201 | Sydney Coolong     | Member    | Dual registration, forging of ID | GPT  | Yes | 12 month suspension FAFA, permission to referee granted on provisos                     | Closed |
| 2202 |