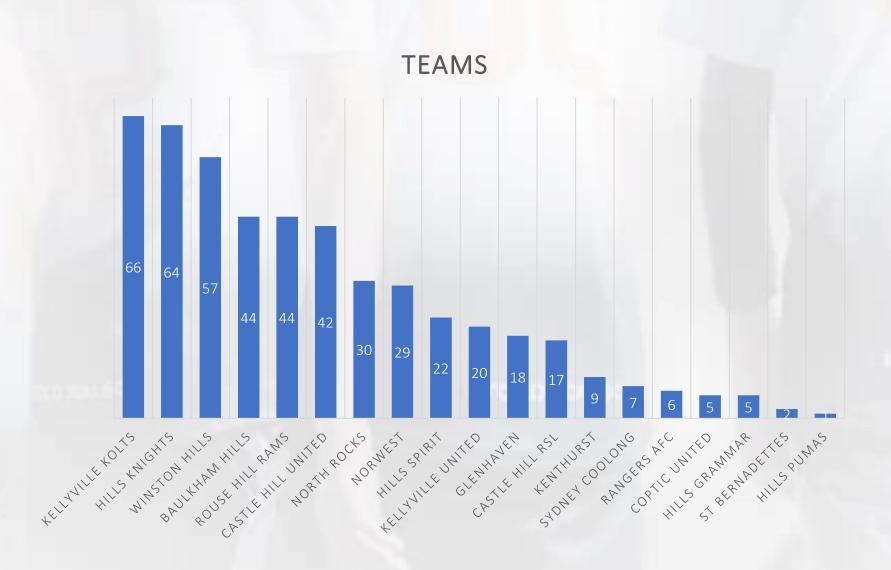

## Judiciary Report 8 August 2022













































#### **Total reds issued**



Data as at Aug 8<sup>th</sup> Total cards = 126

#### **Offence count**



#### Club red count



## Club team count (U12 and up)



## Reds per team (U12 and up)



## **Competition red count**



## **Teams per competition**



Team numbers drawn from grading and nominations data

## Reds per team per competition



Data as at Aug 28<sup>th</sup> Total cards = 126

## **Tribunals**

| GPT  | Club               | Team      | Incident                         | Туре | GPT | Determination                                                                           | Status |
|------|--------------------|-----------|----------------------------------|------|-----|-----------------------------------------------------------------------------------------|--------|
| 2201 | Sydney Coolong     | Member    | Dual registration, forging of ID | GPT  | Yes | 12 month suspension FAFA, permission to referee granted on provisos