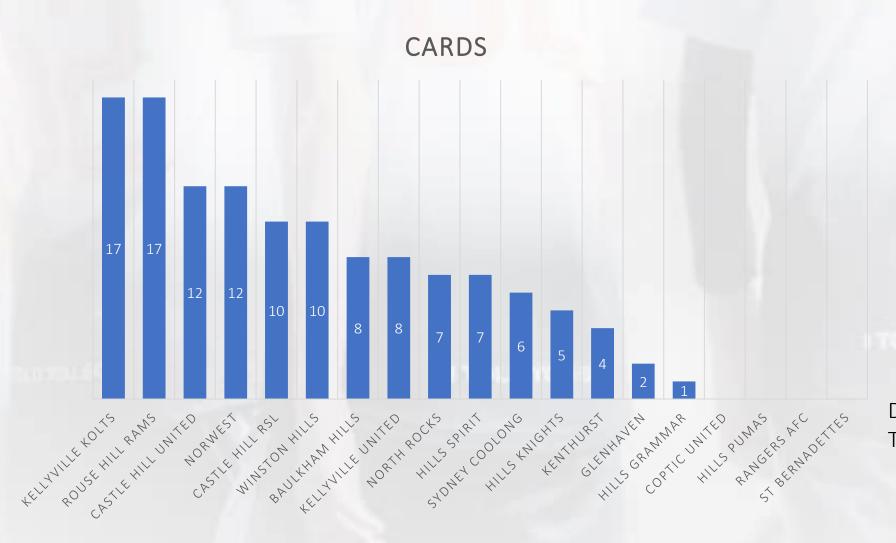

## Judiciary Report 8 August 2022













































#### **Total reds issued**



Data as at Aug 8<sup>th</sup> Total cards = 126

#### **Offence count**



#### Club red count



## Club team count (U12 and up)



## Reds per team (U12 and up)



## **Competition red count**



## **Teams per competition**



Team numbers drawn from grading and nominations data

## Reds per team per competition



Data as at Aug 28<sup>th</sup> Total cards = 126

## **Tribunals**

| GPT  | Club               | Team      | Incident                         | Туре | GPT | Determination                                                                           | Status |
|------|--------------------|-----------|----------------------------------|------|-----|-----------------------------------------------------------------------------------------|--------|
| 2201 | Sydney Coolong     | Member    | Dual registration, forging of ID | GPT  | Yes | 12 month suspension FAFA, permission to