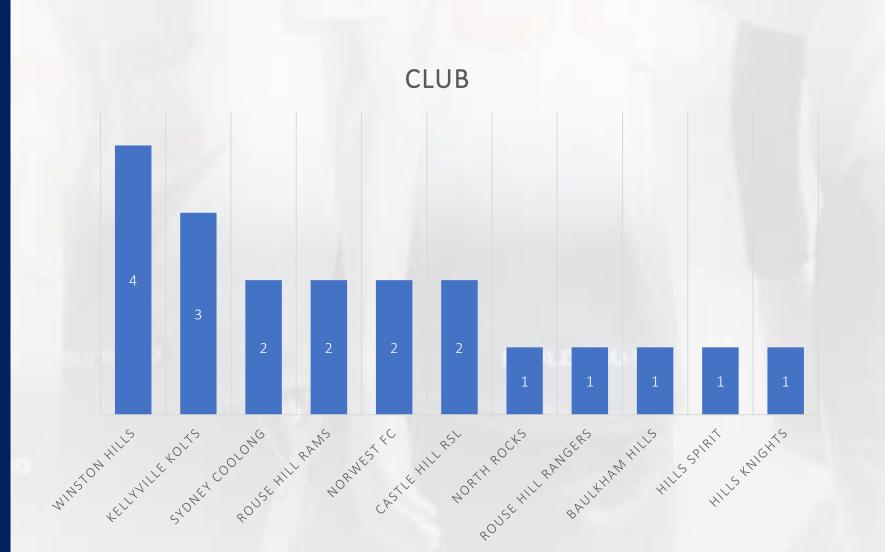

5M1 Fri | Contempt against a Body          | GPT  | Yes | Pending                                                                                 | Open   |
| 2219 | Winston Hills      | 14/1      | Sideline abuse by Coach          | NTR  | TBA | Pending – 15.08.2022                                                                    | Open   |
| 2220 | Castle Hill RSL    | 14/1      | Referee abuse                    | GPT  | Yes | Pending – 10.08.2022                                                                    | Open   |
| 2221 | Glenhaven          | O45       | Violent conduct                  | GPT  | Yes | Pending                                                                                 | Open   |

# **GPT & NTR incidents per club**Note – Incomplete and under development