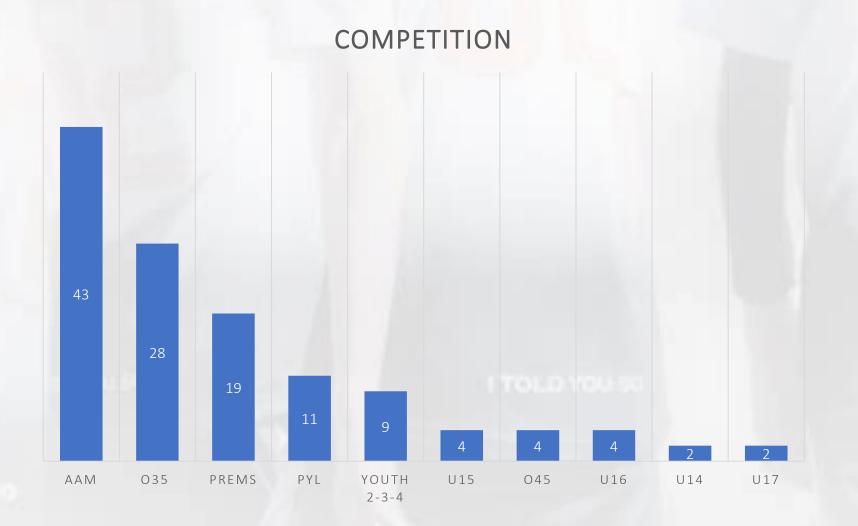

## Judiciary Report 8 August 2022













































#### **Total reds issued**



Data as at Aug 8<sup>th</sup> Total cards = 126

#### **Offence count**



#### Club red count



## Club team count (U12 and up)



## Reds per team (U12 and up)



## **Competition red count**



## **Teams per competition**



Team numbers drawn from grading and nominations data

## Reds per team per competition



Data as at Aug 28<sup>th</sup> Total cards = 126

## **Tribunals**

| GPT  | Club               | Team      | Incident                         | Туре | GPT | Determination                                                                           | Status |
|------|--------------------|-----------|----------------------------------|------|-----|-----------------------------------------------------------------------------------------|--------|
| 2201 | Sydney Coolong     | Member    | Dual registration, forging of ID | GPT  | Yes | 12 month suspension FAFA, permission to referee granted on provisos                     | Closed |
| 2202 | Winston Hills      | WPL       |